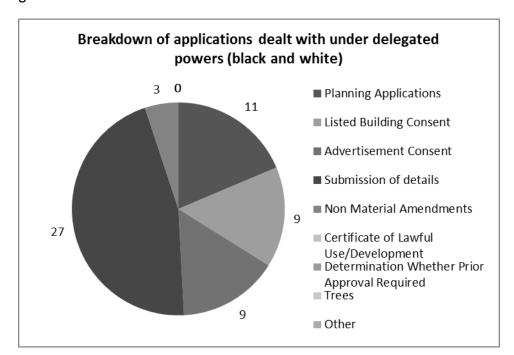

## **Public**

- Pursuant to the instructions of your Committee, I attach for your information a list detailing development and advertisement applications determined by the Chief Planning Officer and Development Director or those so authorised under their delegated powers since my report to the last meeting.
- 2. In the time since the last report to Planning & Transportation Committee fifty-nine (59) matters have been dealt with under delegated powers. Eleven (11) full applications for development have been approved with 607sq.m floor space created and three (3) applications for change of use. Nine (9) listed buildings consents have been granted.