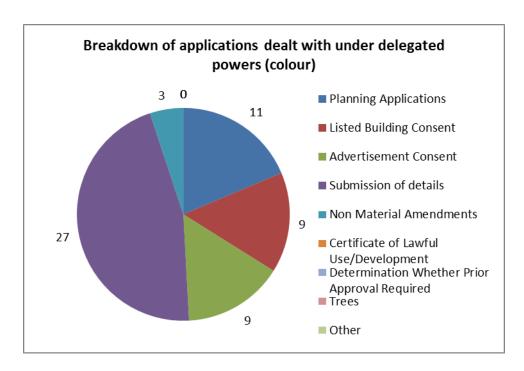

## **Public**

- Pursuant to the instructions of your Committee, I attach for your information a list detailing development and advertisement applications determined by the Chief Planning Officer and Development Director or those so authorised under their delegated powers since my report to the last meeting.
- 2. In the time since the last report to Planning & Transportation Committee fifty-nine (59) matters have been dealt with under delegated powers. Eleven (11) full applications for development have been approved with 607sq.m floor space created and three (3) applications for change of use. Nine (9) listed buildings consents have been granted.